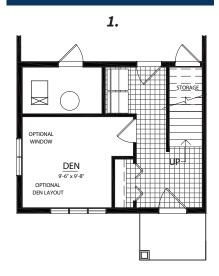

# THE McDOUGALL

Main Level: 648 Sq.Ft. Upper Level: 655 Sq.Ft Lower Level: 270 Sq.Ft. Total: 1573 Sq.Ft.

## **McDOUGALL ELEVATIONS**





© Copyright, 2017. This plan is the property of Lincolnberg Master Builder. Floorplans, specifications and dimensions shown are approximate, and are subject to change without notice. All rights reserved, including the right to reproduction in whole or in part. Rendering(s) are artist concept only. E.&O.E

www.lincolnberg.com



Revised October 18, 2017

More Options on Reverse! -

# THE McDOUGALL OPTIONS

#### SECOND FLOOR OPTIONS



# **KITCHEN OPTIONS**



### **DEN OPTIONS**



#### DINING ROOM OPTIONS



#### GREAT ROOM OPTIONS

1.



© Copyright, 2017. This plan is the property of Lincolnberg Master Builder. Floorplans, specifications and dimensions shown are approximate, and are subject to change without notice. All rights reserved, including the right to reproduction in whole or in part. Rendering(s) are artist concept only. E.&O.E



## www.lincolnberg.com