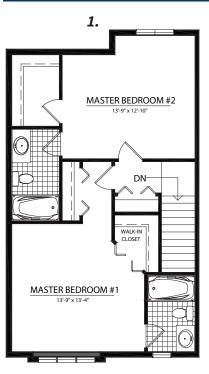

# THE McDOUGALL

Main Level: 648 Sq.Ft. Upper Level: 655 Sq.Ft Lower Level: 270 Sq.Ft. Total: 1573 Sq.Ft.

## **McDOUGALL ELEVATIONS**





© Copyright, 2017. This plan is the property of Lincolnberg Master Builder. Floorplans, specifications and dimensions shown are approximate, and are subject to change without notice. All rights reserved, including the right to reproduction in whole or in part. Rendering(s) are artist concept only. E.&O.E

www.lincolnberg.com



Revised October 18, 2017

More Options on Reverse! -

# THE McDOUGALL OPTIONS

#### SECOND FLOOR OPTIONS



# **KITCHEN OPTIONS**



### **DEN OPTIONS**



#### DINING ROOM OPTIONS



#### GREAT ROOM OPTIONS

1.



© Copyright, 2017. This plan is the property of Lincolnberg Master Builder. Floorplans, specifications and dimensions shown are approximate, and are subject to change without notice. All rights reserved, including the right to reproduction in whole or in part. Rendering(s) are artist concept only. E.&O.E



## www.lincolnberg.com