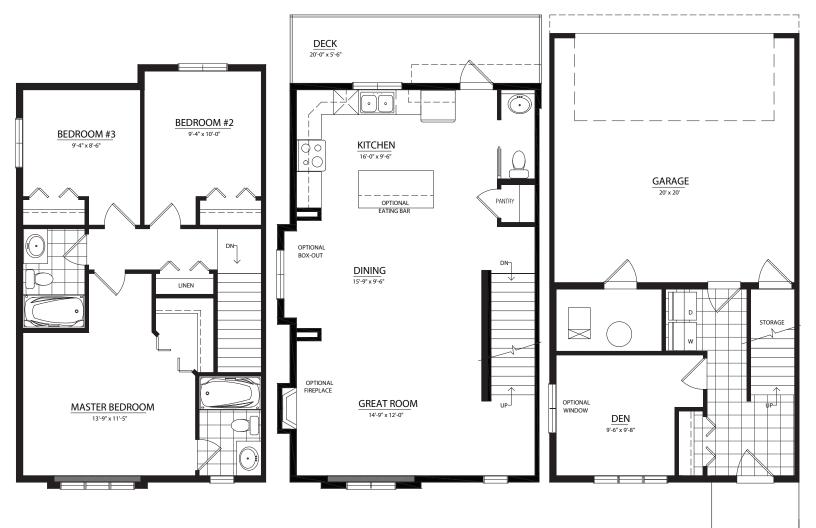

# THE McDOUGALL

Main Level: 648 Sq.Ft. Upper Level: 655 Sq.Ft Lower Level: 270 Sq.Ft. Total: 1573 Sq.Ft.