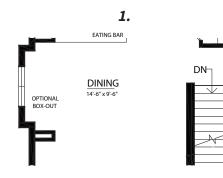

# THE McDOUGALL

Main Level: 648 Sq.Ft. Upper Level: 655 Sq.Ft Lower Level: 270 Sq.Ft. Total: 1573 Sq.Ft.

## **McDOUGALL ELEVATIONS**





© Copyright, 2017. This plan is the property of Lincolnberg Master Builder. Floorplans, specifications and dimensions shown are approximate, and are subject to change without notice. All rights reserved, including the right to reproduction in whole or in part. Rendering(s) are artist concept only. E.&O.E

www.lincolnberg.com



Revised October 18, 2017

More Options on Reverse! -

# THE McDOUGALL OPTIONS

#### SECOND FLOOR OPTIONS



# **KITCHEN OPTIONS**



### **DEN OPTIONS**



#### DINING ROOM OPTIONS



#### GREAT ROOM OPTIONS

1.



© Copyright, 2017. This plan is the property of Lincolnberg Master Builder. Floorplans, specifications and dimensions shown are approximate, and are subject to change without notice. All rights reserved, including the right to reproduction in whole or in part. Rendering(s) are artist concept only. E.&O.E



## www.lincolnberg.com