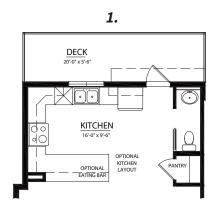

# THE McDOUGALL

Main Level: 648 Sq.Ft. Upper Level: 655 Sq.Ft Lower Level: 270 Sq.Ft. Total: 1573 Sq.Ft.

## **McDOUGALL ELEVATIONS**





© Copyright, 2017. This plan is the property of Lincolnberg Master Builder. Floorplans, specifications and dimensions shown are approximate, and are subject to change without notice. All rights reserved, including the right to reproduction in whole or in part. Rendering(s) are artist concept only. E.&O.E

www.lincolnberg.com



Revised October 18, 2017

More Options on Reverse! -

# THE McDOUGALL OPTIONS

#### SECOND FLOOR OPTIONS



# **KITCHEN OPTIONS**



### **DEN OPTIONS**



#### DINING ROOM OPTIONS



#### GREAT ROOM OPTIONS

1.



© Copyright, 2017. This plan is the property of Lincolnberg Master Builder. Floorplans, specifications and dimensions shown are approximate, and are subject to change without notice. All rights reserved, including the right to reproduction in whole or in part. Rendering(s) are artist concept only. E.&O.E



## www.lincolnberg.com