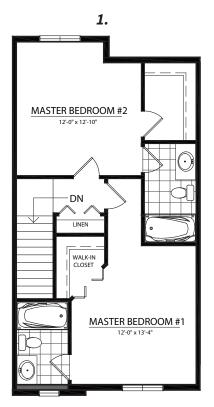

# THE FRONTENAC

Main Level: 576 Sq.Ft. Upper Level: 590 Sq.Ft Lower Level: 250 Sq.Ft. Total: 1416 Sq.Ft.

### **FRONTENAC ELEVATIONS**





© Copyright, 2017. This plan is the property of Lincolnberg Master Builder. Floorplans, specifications and dimensions shown are approximate, and are subject to change without notice. All rights reserved, including the right to reproduction in whole or in part. Rendering(s) are artist concept only. E.&O.E

www.lincolnberg.com

Love<sub>Aff</sub>air tbat Affair Lasts

LINCOLNBERG

MASTER BUILDER

# THE FRONTENAC OPTIONS

#### SECOND FLOOR OPTIONS



# **KITCHEN OPTIONS**

1.



## **DEN OPTIONS**





© Copyright, 2017. This plan is the property of Lincolnberg Master Builder. Floorplans, specifications and dimensions shown are approximate, and are subject to change without notice. All rights reserved, including the right to reproduction in whole or in part. Rendering(s) are artist concept only. E.&O.E

#### www.lincolnberg.com