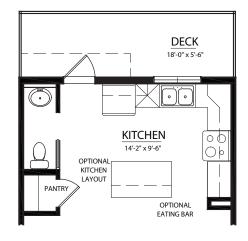

# THE FRONTENAC

Main Level: 576 Sq.Ft. Upper Level: 590 Sq.Ft Lower Level: 250 Sq.Ft. Total: 1416 Sq.Ft.

### **FRONTENAC ELEVATIONS**





© Copyright, 2017. This plan is the property of Lincolnberg Master Builder. Floorplans, specifications and dimensions shown are approximate, and are subject to change without notice. All rights reserved, including the right to reproduction in whole or in part. Rendering(s) are artist concept only. E.&O.E

www.lincolnberg.com

Love<sub>Aff</sub>air tbat Affair Lasts

LINCOLNBERG

MASTER BUILDER

# THE FRONTENAC OPTIONS

#### SECOND FLOOR OPTIONS



# **KITCHEN OPTIONS**

1.



## **DEN OPTIONS**





© Copyright, 2017. This plan is the property of Lincolnberg Master Builder. Floorplans, specifications and dimensions shown are approximate, and are subject to change without notice. All rights reserved, including the right to reproduction in whole or in part. Rendering(s) are artist concept only. E.&O.E

#### www.lincolnberg.com