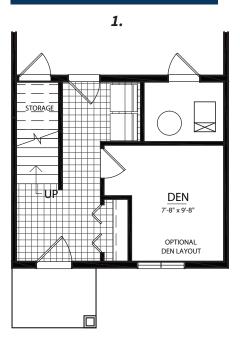

# THE FRONTENAC

Main Level: 576 Sq.Ft. Upper Level: 590 Sq.Ft Lower Level: 250 Sq.Ft. Total: 1416 Sq.Ft.

### **FRONTENAC ELEVATIONS**





© Copyright, 2017. This plan is the property of Lincolnberg Master Builder. Floorplans, specifications and dimensions shown are approximate, and are subject to change without notice. All rights reserved, including the right to reproduction in whole or in part. Rendering(s) are artist concept only. E.&O.E

www.lincolnberg.com

Love<sub>Aff</sub>air tbat Affair Lasts

LINCOLNBERG

MASTER BUILDER

# THE FRONTENAC OPTIONS

#### SECOND FLOOR OPTIONS



# **KITCHEN OPTIONS**

1.



## **DEN OPTIONS**





© Copyright, 2017. This plan is the property of Lincolnberg Master Builder. Floorplans, specifications and dimensions shown are approximate, and are subject to change without notice. All rights reserved, including the right to reproduction in whole or in part. Rendering(s) are artist concept only. E.&O.E

#### www.lincolnberg.com