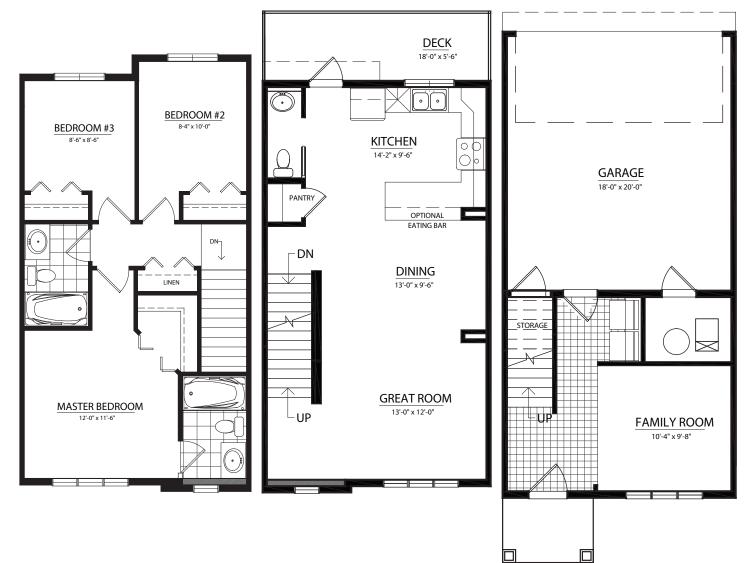

# THE FRONTENAC

Main Level: 576 Sq.Ft. Upper Level: 590 Sq.Ft Lower Level: 250 Sq.Ft. Total: 1416 Sq.Ft.