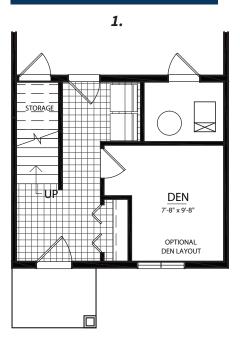

# THE FRONTENAC

Main Level: 576 Sq.Ft. Upper Level: 590 Sq.Ft Lower Level: 250 Sq.Ft. Total: 1416 Sq.Ft.

### **FRONTENAC ELEVATIONS**





© Copyright, 2017. This plan is the property of Lincolnberg Master Builder. Floorplans, specifications and dimensions shown are approximate, and are subject to change without notice. All rights reserved, including the right to reproduction in whole or in part. Rendering(s) are artist concept only. E.&O.E



www.lincolnberg.com

Revised October 18, 2017

More Options on Reverse! -

# THE FRONTENAC OPTIONS

#### SECOND FLOOR OPTIONS



# **KITCHEN OPTIONS**

1.



## **DEN OPTIONS**





© Copyright, 2017. This plan is the property of Lincolnberg Master Builder. Floorplans, specifications and dimensions shown are approximate, and are subject to change without notice. All rights reserved, including the right to reproduction in whole or in part. Rendering(s) are artist concept only. E.&O.E

#### www.lincolnberg.com