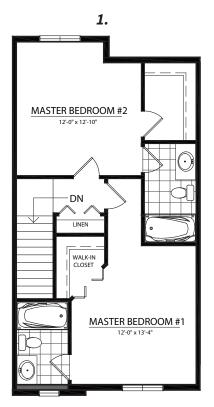

# THE FRONTENAC

Main Level: 576 Sq.Ft. Upper Level: 590 Sq.Ft Lower Level: 250 Sq.Ft. Total: 1416 Sq.Ft.

### **FRONTENAC ELEVATIONS**





© Copyright, 2017. This plan is the property of Lincolnberg Master Builder. Floorplans, specifications and dimensions shown are approximate, and are subject to change without notice. All rights reserved, including the right to reproduction in whole or in part. Rendering(s) are artist concept only. E.&O.E



www.lincolnberg.com

Revised October 18, 2017

More Options on Reverse! -

# THE FRONTENAC OPTIONS

#### SECOND FLOOR OPTIONS



# **KITCHEN OPTIONS**

1.



## **DEN OPTIONS**





© Copyright, 2017. This plan is the property of Lincolnberg Master Builder. Floorplans, specifications and dimensions shown are approximate, and are subject to change without notice. All rights reserved, including the right to reproduction in whole or in part. Rendering(s) are artist concept only. E.&O.E

#### www.lincolnberg.com