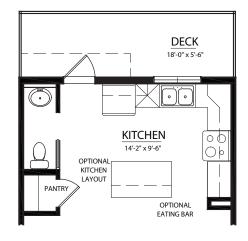

# THE FRONTENAC

Main Level: 576 Sq.Ft. Upper Level: 590 Sq.Ft Lower Level: 250 Sq.Ft. Total: 1416 Sq.Ft.

### **FRONTENAC ELEVATIONS**





© Copyright, 2017. This plan is the property of Lincolnberg Master Builder. Floorplans, specifications and dimensions shown are approximate, and are subject to change without notice. All rights reserved, including the right to reproduction in whole or in part. Rendering(s) are artist concept only. E.&O.E



www.lincolnberg.com

Revised October 18, 2017

More Options on Reverse! -

# THE FRONTENAC OPTIONS

#### SECOND FLOOR OPTIONS



# **KITCHEN OPTIONS**

1.



## **DEN OPTIONS**





© Copyright, 2017. This plan is the property of Lincolnberg Master Builder. Floorplans, specifications and dimensions shown are approximate, and are subject to change without notice. All rights reserved, including the right to reproduction in whole or in part. Rendering(s) are artist concept only. E.&O.E

#### www.lincolnberg.com