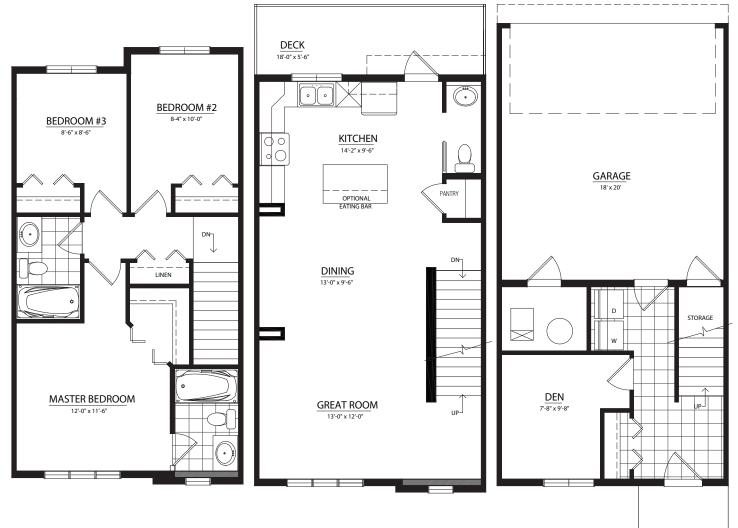

# THE FRONTENAC

Main Level: 576 Sq.Ft. Upper Level: 590 Sq.Ft Lower Level: 250 Sq.Ft. Total: 1416 Sq.Ft.