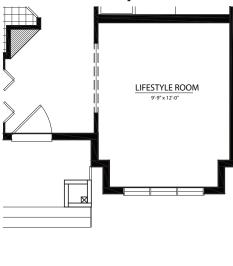

# THE WHITMAN

**ZERO** 

Main Floor: 758 Sq.Ft. Second Floor: 746 Sq.Ft **Total:** 1504 Sq.Ft.



### WHITMAN ELEVATIONS







© Copyright, 2017. This plan is the property of Lincolnberg Master Builder. Floorplans, specifications and dimensions shown are approximate, and are subject to change without notice. All rights reserved, including the right to reproduction in whole or in part. Rendering(s) are artist concept only. E.&O.E





# THE WHITMAN OPTIONS

#### **MAIN FLOOR OPTIONS**













# **BEDROOM OPTIONS**

## 1. 40 Sq.Ft.



### **BASEMENT OPTIONS**

1. 590 Sq.Ft.



© Copyright, 2017. This plan is the property of Lincolnberg Master Builder. Floorplans, specifications and dimensions shown are approximate, and are subject to change without notice. All rights reserved, including the right to reproduction in whole or in part. Rendering(s) are artist concept only. E.&O.E