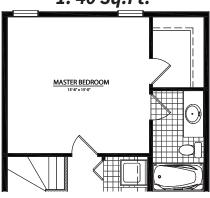

# THE WHITMAN

**ZERO** 

Main Floor: 758 Sq.Ft. Second Floor: 746 Sq.Ft **Total:** 1504 Sq.Ft.



### WHITMAN ELEVATIONS







© Copyright, 2017. This plan is the property of Lincolnberg Master Builder. Floorplans, specifications and dimensions shown are approximate, and are subject to change without notice. All rights reserved, including the right to reproduction in whole or in part. Rendering(s) are artist concept only. E.&O.E





# THE WHITMAN OPTIONS

#### **MAIN FLOOR OPTIONS**













# **BEDROOM OPTIONS**

## 1. 40 Sq.Ft.



### **BASEMENT OPTIONS**

1. 590 Sq.Ft.



© Copyright, 2017. This plan is the property of Lincolnberg Master Builder. Floorplans, specifications and dimensions shown are approximate, and are subject to change without notice. All rights reserved, including the right to reproduction in whole or in part. Rendering(s) are artist concept only. E.&O.E