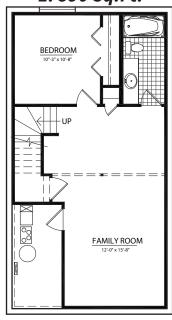

### **BASEMENT OPTIONS**

1. 590 Sq.Ft.

© Copyright, 2017. This plan is the property of Lincolnberg Master Builder. Floorplans, specifications and dimensions shown are approximate, and are subject to change without notice. All rights reserved, including the right to reproduction in whole or in part. Rendering(s) are artist concept only. E.&O.E