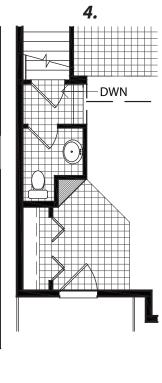

# THE WHITMAN

**ZERO** 

Main Floor: 758 Sq.Ft. Second Floor: 746 Sq.Ft **Total:** 1504 Sq.Ft.



### WHITMAN ELEVATIONS







© Copyright, 2017. This plan is the property of Lincolnberg Master Builder. Floorplans, specifications and dimensions shown are approximate, and are subject to change without notice. All rights reserved, including the right to reproduction in whole or in part. Rendering(s) are artist concept only. E.&O.E





# THE WHITMAN OPTIONS

#### **MAIN FLOOR OPTIONS**













# **BEDROOM OPTIONS**

## 1. 40 Sq.Ft.



### **BASEMENT OPTIONS**

1. 590 Sq.Ft.



© Copyright, 2017. This plan is the property of Lincolnberg Master Builder. Floorplans, specifications and dimensions shown are approximate, and are subject to change without notice. All rights reserved, including the right to reproduction in whole or in part. Rendering(s) are artist concept only. E.&O.E