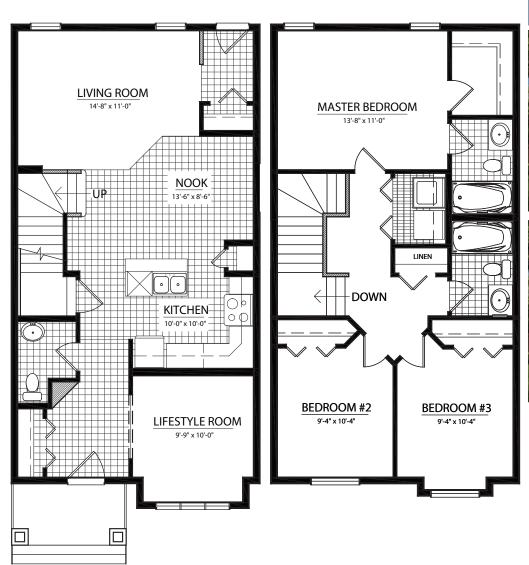

# THE WHITMAN

**ZERO** 

Main Floor: 758 Sq.Ft. Second Floor: 746 Sq.Ft **Total:** 1504 Sq.Ft.