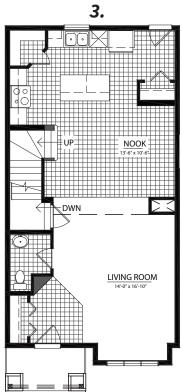

### **BASEMENT OPTIONS**

1. 590 Sq.Ft.

© Copyright, 2017. This plan is the property of Lincolnberg Master Builder. Floorplans, specifications and dimensions shown are approximate, and are subject to change without notice. All rights reserved, including the right to reproduction in whole or in part. Rendering(s) are artist concept only. E.&O.E