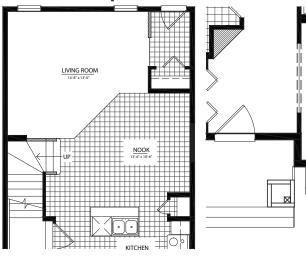

# THE WHITMAN

**ZERO** 

Main Floor: 758 Sq.Ft. Second Floor: 746 Sq.Ft **Total:** 1504 Sq.Ft.

#### **MAIN FLOOR OPTIONS**