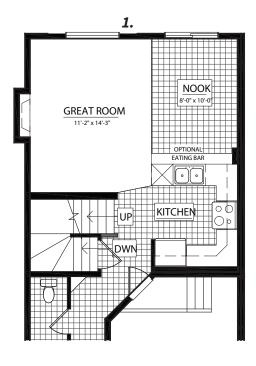

## THE JASPER

Main Floor: 567 Sq.Ft. Second Floor: 750 Sq.Ft

Total: 1317 Sq.Ft.

© Copyright, 2017. This plan is the property of Lincolnberg Master Builder. Floorplans, specifications and dimensions shown are approximate, and are subject to change without notice. All rights reserved, including the right to reproduction in whole or in part. Rendering(s) are artist concept only. E.&O.E