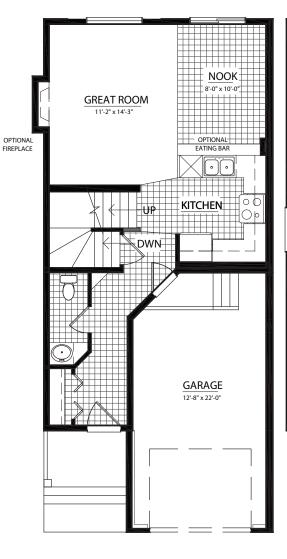

## THE JASPER

Main Floor: 567 Sq.Ft. Second Floor: 750 Sq.Ft

Total: 1317 Sq.Ft.

© Copyright, 2017. This plan is the property of Lincolnberg Master Builder. Floorplans, specifications and dimensions shown are approximate, and are subject to change without notice. All rights reserved, including the right to reproduction in whole or in part. Rendering(s) are artist concept only. E.&O.E