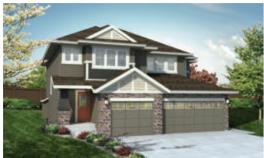

## THE JASPER

Main Floor: 567 Sq.Ft. Second Floor: 750 Sq.Ft

Total: 1317 Sq.Ft.

© Copyright, 2017. This plan is the property of Lincolnberg Master Builder. Floorplans, specifications and dimensions shown are approximate, and are subject to change without notice. All rights reserved, including the right to reproduction in whole or in part. Rendering(s) are artist concept only. E.&O.E