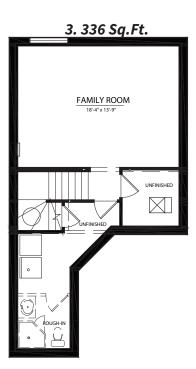

## THE JASPER

Main Floor: 567 Sq.Ft. Second Floor: 750 Sq.Ft

Total: 1317 Sq.Ft.













© Copyright, 2017. This plan is the property of Lincolnberg Master Builder. Floorplans, specifications and dimensions shown are approximate, and are subject to change without notice. All rights reserved, including the right to reproduction in whole or in part. Rendering(s) are artist concept only. E.&O.E



## THE JASPER OPTIONS

## **BASEMENT OPTIONS**







## **KITCHEN OPTIONS**





© Copyright, 2017. This plan is the property of Lincolnberg Master Builder. Floorplans, specifications and dimensions shown are approximate, and are subject to change without notice. All rights reserved, including the right to reproduction in whole or in part. Rendering(s) are artist concept only. E.&O.E