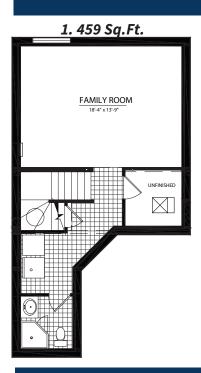

## THE JASPER

Main Floor: 567 Sq.Ft. Second Floor: 750 Sq.Ft

Total: 1317 Sq.Ft.













© Copyright, 2017. This plan is the property of Lincolnberg Master Builder. Floorplans, specifications and dimensions shown are approximate, and are subject to change without notice. All rights reserved, including the right to reproduction in whole or in part. Rendering(s) are artist concept only. E.&O.E



## THE JASPER OPTIONS

## **BASEMENT OPTIONS**







## **KITCHEN OPTIONS**





© Copyright, 2017. This plan is the property of Lincolnberg Master Builder. Floorplans, specifications and dimensions shown are approximate, and are subject to change without notice. All rights reserved, including the right to reproduction in whole or in part. Rendering(s) are artist concept only. E.&O.E