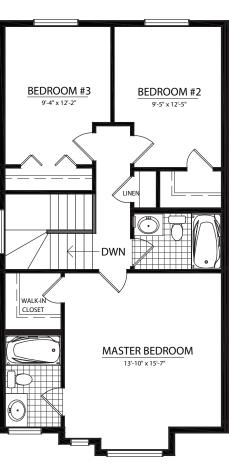

## THE JASPER

Main Floor: 567 Sq.Ft. Second Floor: 750 Sq.Ft

Total: 1317 Sq.Ft.

© Copyright, 2017. This plan is the property of Lincolnberg Master Builder. Floorplans, specifications and dimensions shown are approximate, and are subject to change without notice. All rights reserved, including the right to reproduction in whole or in part. Rendering(s) are artist concept only. E.&O.E