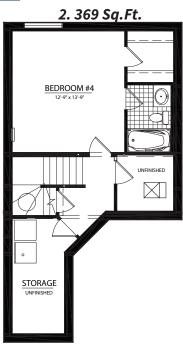

## THE JASPER

Main Floor: 567 Sq.Ft. Second Floor: 750 Sq.Ft

Total: 1317 Sq.Ft.













© Copyright, 2017. This plan is the property of Lincolnberg Master Builder. Floorplans, specifications and dimensions shown are approximate, and are subject to change without notice. All rights reserved, including the right to reproduction in whole or in part. Rendering(s) are artist concept only. E.&O.E



## THE JASPER OPTIONS

## **BASEMENT OPTIONS**







## **KITCHEN OPTIONS**





© Copyright, 2017. This plan is the property of Lincolnberg Master Builder. Floorplans, specifications and dimensions shown are approximate, and are subject to change without notice. All rights reserved, including the right to reproduction in whole or in part. Rendering(s) are artist concept only. E.&O.E