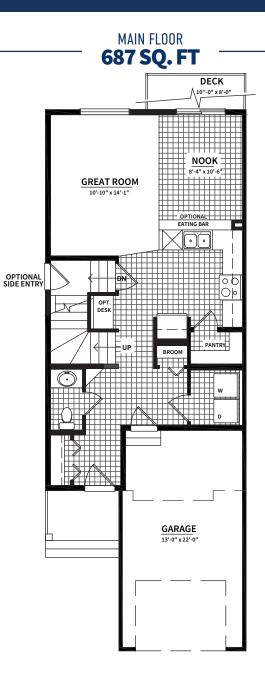

**UPPER FLOOR** 

768 SQ. FT

HERITAGE

© Copyright, 2019. Revised July, 2019. This plan is the property of Lincolnberg Master Builder. Floorplans, specifications and dimensions shown are approximate, and are subject to change without notice. All rights reserved, including the right to reproduction in whole or in part. Rendering(s) are artist concept only. E. & O.E.