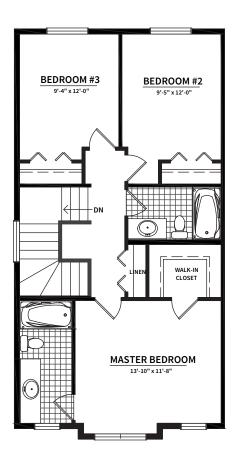

**UPPER FLOOR** 

768 SQ. FT

HERITAGE

© Copyright, 2019. Revised July, 2019. This plan is the property of Lincolnberg Master Builder. Floorplans, specifications and dimensions shown are approximate, and are subject to change without notice. All rights reserved, including the right to reproduction in whole or in part. Rendering(s) are artist concept only. E. & O.E.