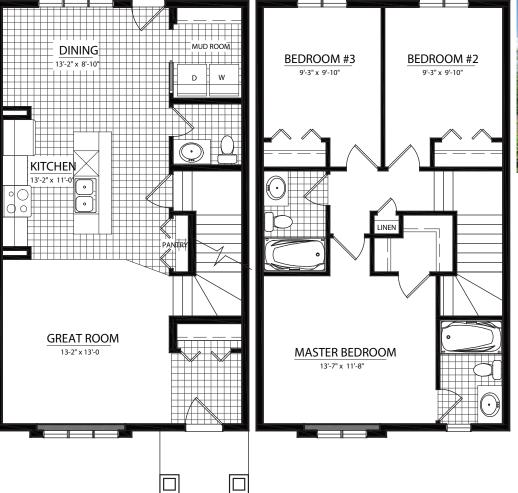

# **THE WILDE**

### Main Floor: 680 Sq.Ft. Second Level: 680 Sq.Ft Total: 1360 Sq.Ft.