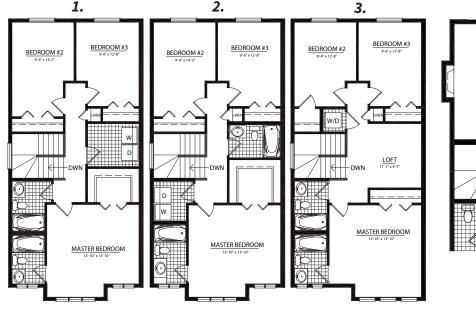

# THE BANFF

Main Floor: 567 Sq.Ft. Second Floor: 831 Sq.Ft Total: 1398 Sq.Ft.



© Copyright, 2017. This plan is the property of Lincolnberg Master Builder. Floorplans, specifications and dimensions shown are approximate, and are subject to change without notice. All rights reserved, including the right to reproduction in whole or in part. Rendering(s) are artist concept only. E.&O.E



www.lincolnberg.com

Revised October 16, 2017

# **THE BANFF OPTIONS**

## **BASEMENT OPTIONS**



### **KITCHEN OPTIONS**









© Copyright, 2017. This plan is the property of Lincolnberg Master Builder. Floorplans, specifications and dimensions shown are approximate, and are subject to change without notice. All rights reserved, including the right to reproduction in whole or in part. Rendering(s) are artist concept only. E.&O.E

### www.lincolnberg.com