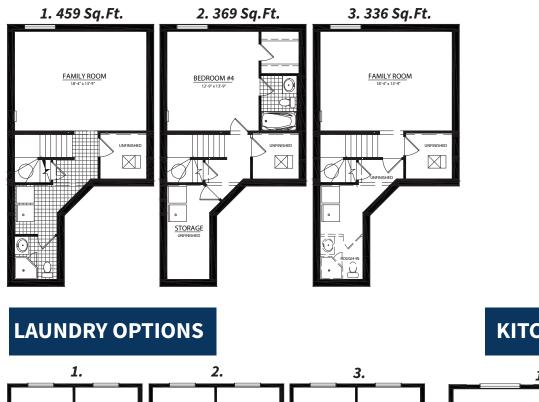

# THE BANFF

Main Floor: 567 Sq.Ft. Second Floor: 831 Sq.Ft Total: 1398 Sq.Ft.



© Copyright, 2017. This plan is the property of Lincolnberg Master Builder. Floorplans, specifications and dimensions shown are approximate, and are subject to change without notice. All rights reserved, including the right to reproduction in whole or in part. Rendering(s) are artist concept only. E.&O.E



www.lincolnberg.com

Revised October 16, 2017

# **THE BANFF OPTIONS**

## **BASEMENT OPTIONS**



### **KITCHEN OPTIONS**









© Copyright, 2017. This plan is the property of Lincolnberg Master Builder. Floorplans, specifications and dimensions shown are approximate, and are subject to change without notice. All rights reserved, including the right to reproduction in whole or in part. Rendering(s) are artist concept only. E.&O.E

### www.lincolnberg.com