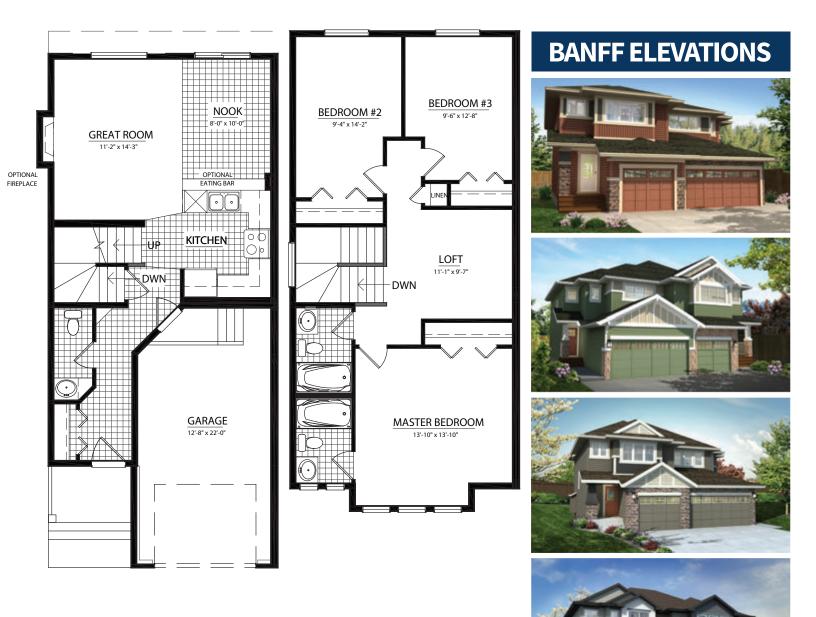

# THE BANFF

Main Floor: 567 Sq.Ft. Second Floor: 831 Sq.Ft Total: 1398 Sq.Ft.

© Copyright, 2017. This plan is the property of Lincolnberg Master Builder. Floorplans, specifications and dimensions shown are approximate, and are subject to change without notice. All rights reserved, including the right to reproduction in whole or in part. Rendering(s) are artist concept only. E.&O.E

www.lincolnberg.com

Revised October 16, 2017