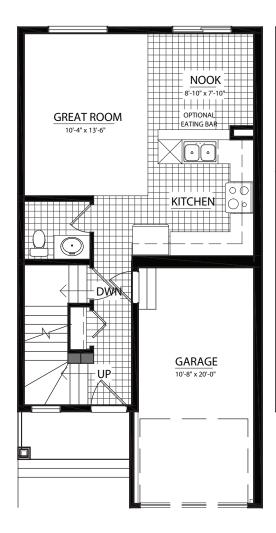

# THE OXFORD

Main Floor: 520 Sq.Ft. Second Floor: 668 Sq.Ft

Total: 1188 Sq.Ft.