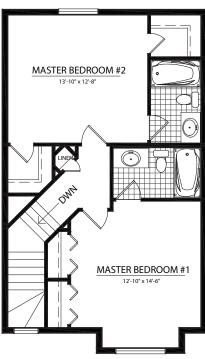

# THE OXFORD

Main Floor: 520 Sq.Ft. Second Floor: 668 Sq.Ft

Total: 1188 Sq.Ft.





### **OXFORD ELEVATIONS**



© Copyright, 2017. This plan is the property of Lincolnberg Master Builder. Floorplans, specifications and dimensions shown are approximate, and are subject to change without notice. All rights reserved, including the right to reproduction in whole or in part. Rendering(s) are artist concept only. E.&O.E



## THE OXFORD OPTIONS

#### **UPPER FLOOR OPTIONS**

1.



2.



#### **BASEMENT OPTIONS**

1. 429 Sq.Ft.



#### **KITCHEN OPTIONS**

1.



2.



LINCOLNBERG - MASTER BUILDER

© Copyright, 2017. This plan is the property of Lincolnberg Master Builder. Floorplans, specifications and dimensions shown are approximate, and are subject to change without notice. All rights reserved, including the right to reproduction in whole or in part. Rendering(s) are artist concept only. E.&O.E