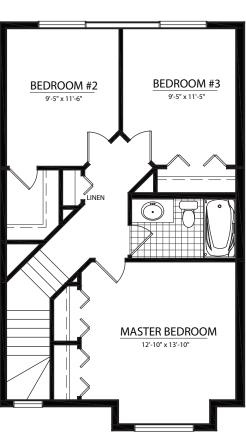

# THE OXFORD

Main Floor: 520 Sq.Ft. Second Floor: 668 Sq.Ft

Total: 1188 Sq.Ft.