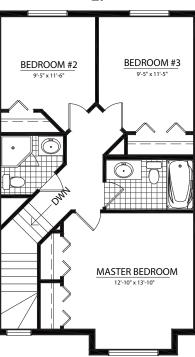

# THE OXFORD

Main Floor: 520 Sq.Ft. Second Floor: 668 Sq.Ft

Total: 1188 Sq.Ft.

#### **UPPER FLOOR OPTIONS**

1.

2.