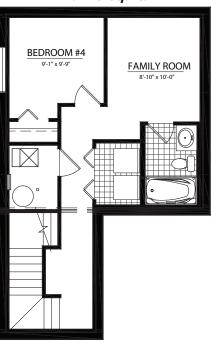

# THE OXFORD

Main Floor: 520 Sq.Ft. Second Floor: 668 Sq.Ft

Total: 1188 Sq.Ft.





### **OXFORD ELEVATIONS**



© Copyright, 2017. This plan is the property of Lincolnberg Master Builder. Floorplans, specifications and dimensions shown are approximate, and are subject to change without notice. All rights reserved, including the right to reproduction in whole or in part. Rendering(s) are artist concept only. E.&O.E



## THE OXFORD OPTIONS

#### **UPPER FLOOR OPTIONS**

1.



2.



#### **BASEMENT OPTIONS**

1. 429 Sq.Ft.



#### **KITCHEN OPTIONS**

1.



2.



LINCOLNBERG - MASTER BUILDER

© Copyright, 2017. This plan is the property of Lincolnberg Master Builder. Floorplans, specifications and dimensions shown are approximate, and are subject to change without notice. All rights reserved, including the right to reproduction in whole or in part. Rendering(s) are artist concept only. E.&O.E